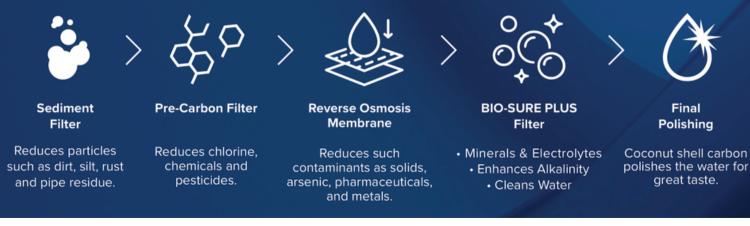

o prevent spills
- 5. Large dispense area
- 6. Glass front panel
- 7. Low CO2 indicator light

| Description                   | Specification               |
|-------------------------------|-----------------------------|
| Weight                        | 71.9 lbs (32.6 kgs)         |
| Dimensions                    | 17.8" H x 14.2" W x 22.3" D |
| Cold Water Capacity           | 60 liters/hour              |
| Hot Tank Capacity             | 0.33 gallons (1.25 liters)  |
| Sparkling Tank Capacity       | 0.18 gallons (0.7 liters)   |
| Dispense Area                 | 11.25"                      |
| Recommended<br>Water Pressure | 50-80 psi                   |
| Rated Voltage/Frequency       | 110v/60Hz @ 4.9 amps        |
| Power Consumption             | 1.60 kWh/24 hours           |





978.865.9899 11 Beach Street Manchester-by-the-Sea, MA 01944 www.stonybrookwater.com

water for wellness