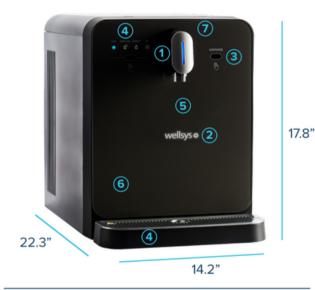

# SB4 Sparkling Water Dispenser

- 1. Single point of dispense
- 2. Illuminated logo
- 3. Touch-free sensor operation
- 4. Large drip tray to prevent spills
- 5. Large dispense area
- 6. Glass front panel
- 7. Low CO2 indicator light

| Description                   | Specification               |
|-------------------------------|-----------------------------|
| Weight                        | 71.9 lbs (32.6 kgs)         |
| Dimensions                    | 17.8" H x 14.2" W x 22.3" D |
| Cold Water Capacity           | 60 liters/hour              |
| Hot Tank Capacity             | 0.33 gallons (1.25 liters)  |
| Sparkling Tank Capacity       | 0.18 gallons (0.7 liters)   |
| Dispense Area                 | 11.25"                      |
| Recommended<br>Water Pressure | 50-80 psi                   |
| Rated Voltage/Frequency       | 110v/60Hz @ 4.9 amps        |
| Power Consumption             | 1.60 kWh/24 hours           |