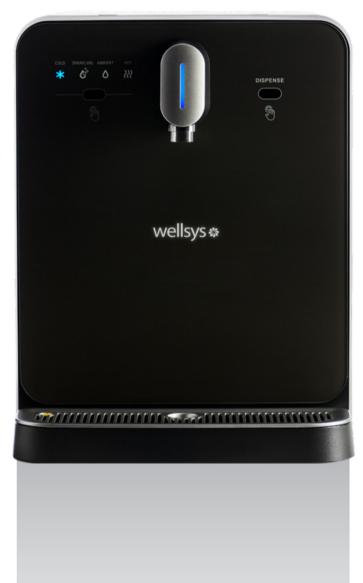

# SB4 Sparkling Water Dispenser

### Best-in-Class Sparkling Water

- Superior chilling capacity
- Restaurant quality sparkling water
- Dispenses hot, cold, ambient and sparkling
- Temperature-indicating dispense light
- Extra large dispense area

#### Advanced Hygiene Features

- Touch-free sensor activation
- Removable dispense nozzle and glass front for easy cleaning
- Antimicrobial surface protection on dispense point

### **Bullet-Proof Reliability**

- Large capacity drip tray
- Improved leak stop technology
- Scratch resistant panels

978.865.9899 11 Beach Street Manchester-by-the-Sea, MA 01944 www.stonybrookwater.com