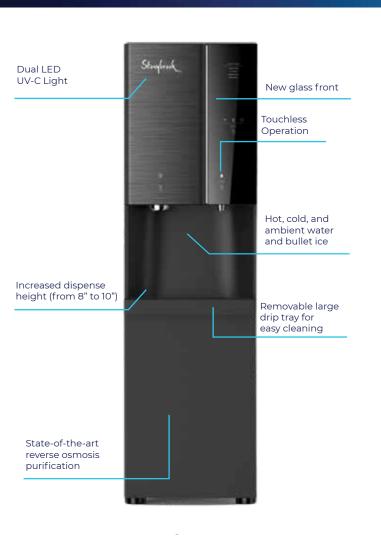

#### **Innovative Design & Technology**

- Hot, cold, and ambient water plus ice dispenser
- · Touchless sensor operation
- · Ergonomic comfort-height design

#### **Advanced Hygiene Features**

- · Built in touchless dispense
- State-of-the-art reverse osmosis purification
- · Elegant "bullet" ice

### **Bullet-Proof Reliability**

- Leak protection systemEnergy efficiency mode